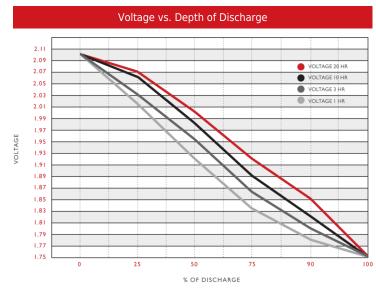

---|-------------------|---------|----------|--|--|
| © Certified System  | Weight            | 37.5 kg | 82.5 lbs |  |  |
|                     | Length            | 33.3 cm | 13.13"   |  |  |
|                     | Width             | 18.2 cm | 7.17"    |  |  |
| ISO 9001<br>Quality | Height Inc. Term. | 27.4 cm | 10.8"    |  |  |

Product measurements & weights are calculated based on sample data. Individual specifications are subject to vary due to the manufacturing process, battery components & electrolyte levels.

| Electrolyte Reserve | 38 mm            | 1.5"     |
|---------------------|------------------|----------|
| Container           | Polypropylene    |          |
| Cover               | Polypropylene    |          |
| Handles             | Top Molded Strap | Brackets |