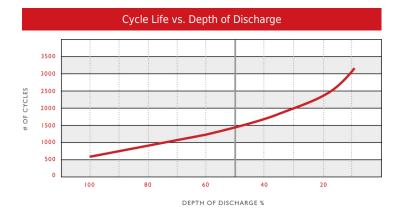

-----|-------------------|---------|----------|--|--|
| © Certified System  | Weight            | 37.5 kg | 82.5 lbs |  |  |
|                     | Length            | 33.3 cm | 13.13"   |  |  |
|                     | Width             | 18.2 cm | 7.17"    |  |  |
| ISO 9001<br>Quality | Height Inc. Term. | 27.4 cm | 10.8"    |  |  |

Product measurements & weights are calculated based on sample data. Individual specifications are subject to vary due to the manufacturing process, battery components & electrolyte levels.

| Electrolyte Reserve | 38 mm            | 1.5"     |
|---------------------|------------------|----------|
| Container           | Polypropylene    |          |
| Cover               | Polypropylene    |          |
| Handles             | Top Molded Strap | Brackets |